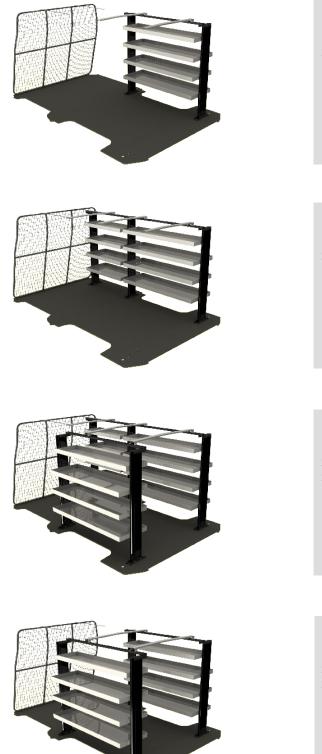

## **2020 HIACE LWB PACKAGES**

| FLOORING - Non Slip Ply                        | \$990  |
|------------------------------------------------|--------|
| CARGO BARRIER - Complies to AS/NZS 4034.1:2008 | \$695  |
| SHELF - DRIVERS SIDE REAR                      | \$1073 |
| RRP TOTAL PRICE                                | \$2758 |
| Recommended Fitting Charge                     | \$231  |

| FLOORING - Non Slip Ply                        | \$990  |
|------------------------------------------------|--------|
| CARGO BARRIER - Complies to AS/NZS 4034.1:2008 | \$695  |
| SHELF - DRIVERS SIDE FULL LENGTH               | \$1964 |
| RRP TOTAL PRICE                                | \$3649 |
| Recommended Fitting Charge                     | \$363  |

| FLOORING - Non Slip Ply                        | \$990  |
|------------------------------------------------|--------|
| CARGO BARRIER - Complies to AS/NZS 4034.1:2008 | \$695  |
| SHELF - DRIVERS SIDE FULL LENGTH               | \$1964 |
| SHELF - PASSENGERS SIDE REAR                   | \$1073 |
| RRP TOTAL PRICE                                | \$4722 |
| Recommended Fitting Charge                     | \$ 495 |

| FLOORING - Non Slip Ply                        | \$990  |
|------------------------------------------------|--------|
| CARGO BARRIER - Complies to AS/NZS 4034.1:2008 | \$695  |
| SHELF - DRIVERS SIDE REAR                      | \$1073 |
| SHELF - PASSENGERS SIDE REAR                   | \$1073 |
| RRP TOTAL PRICE                                | \$3831 |
| Recommended Fitting Charge                     | \$363  |