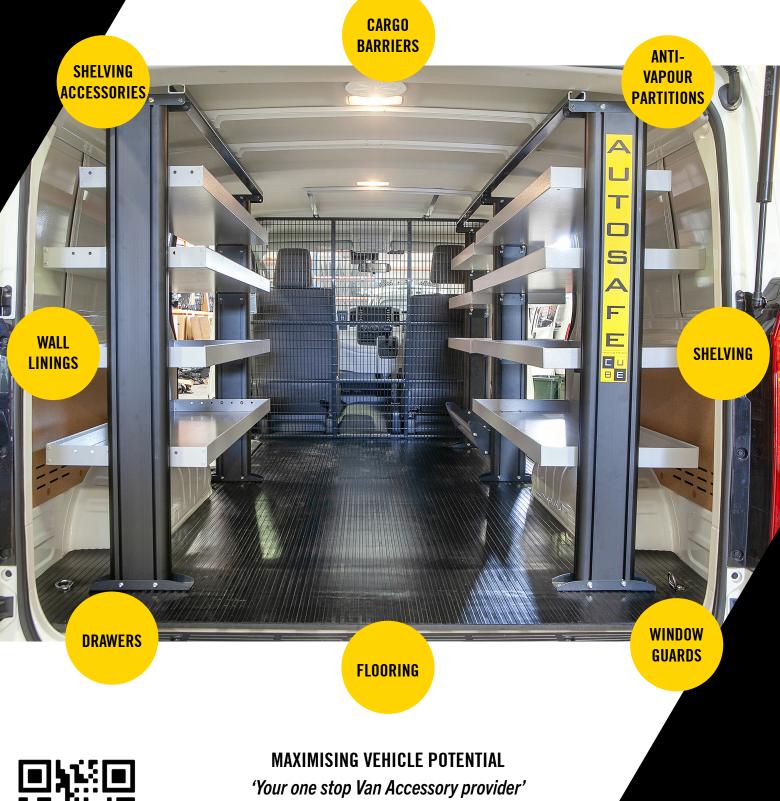

## TOYOTA HIACE LWB 2019 No Drill Shelving

Requires Autosafe Floor

T: 1800 FLEET FIT (353 383) E: sales@autosafe.com.au